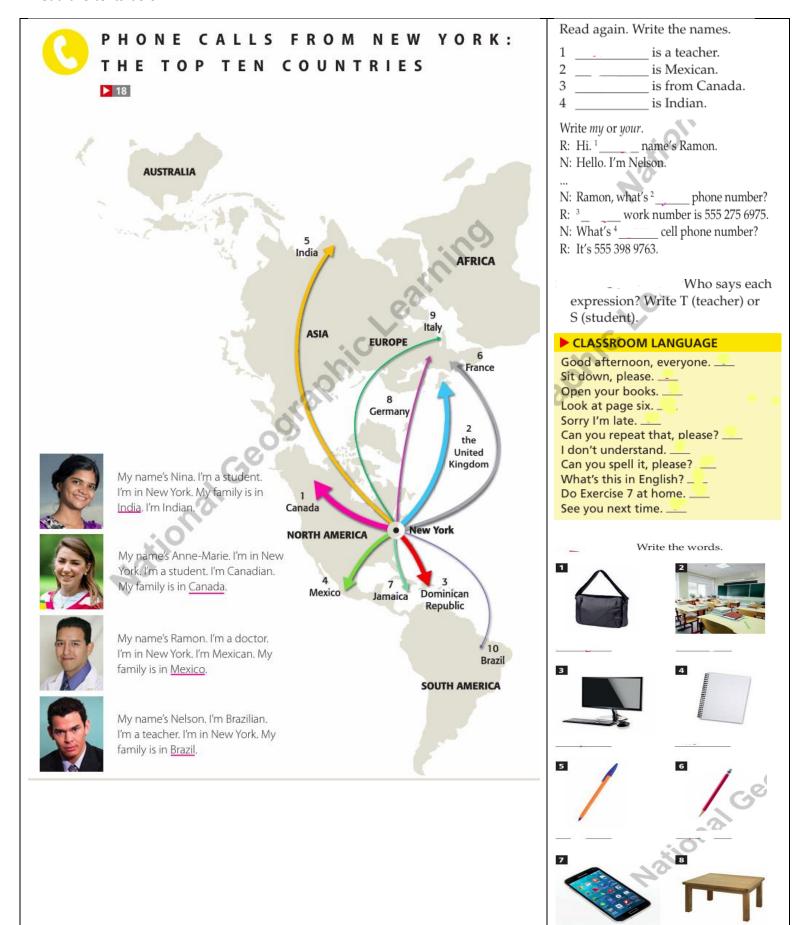

For each image of a world landmark create the following text and be ready to say in class: "This is a photo of..." Also give information where it is.

Statue of Liberty New York US

Eiffel Tower, Paris, France